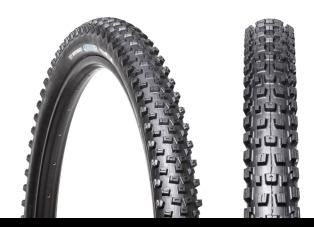

## **Bi – Compound Construction**

Stick-E uses our efficient 60a Energetic compound for the central tread, providing long-life and lowering rolling resistance and combines it with our racewinning 42a Top 40 compound on the side knobs for next-level cornering grip and predictability.

With a traction inducing shoulder and a mileage enhancing centerline, this tire is ready for both on and off road.

Top 40 uses an ultra tacky rubber compound originally developed for motorsport applications.

| CATEGORY  | MODEL      | PART NUMBER | SIZE        | COMPOUND         | FEATURE                        | TPI | BEAD | TL<br>READY | PSI | BAR | WEIGHT |
|-----------|------------|-------------|-------------|------------------|--------------------------------|-----|------|-------------|-----|-----|--------|
| VEETIRECO | Attack HPL | New Part    | 29 x 2.50   | Stick-E Compound | Gravity Core   E-Bike Ready 50 | 72  | FB   | Yes         |     |     | ТВА    |
| VEETIRECO | Attack HPL | New Part    | 27.5 x 2.50 | Stick-E Compound | Gravity Core   E-Bike Ready 50 | 72  | FB   | Yes         |     |     | ТВА    |
| VEETIRECO | Crown Gem  | New Part    | 29 x 2.60   | Stick-E Compound | E-Bike Ready 25                | 27  | WB   |             |     |     | ТВА    |
| VEETIRECO | Crown Gem  | New Part    | 27.5 x 2.60 | Stick-E Compound | E-Bike Ready 25                | 27  | WB   |             |     |     | ТВА    |
| VEETIRECO | Crown Gem  | New Part    | 24 x 2.60   | Stick-E Compound | E-Bike Ready 25                | 27  | WB   |             |     |     | ТВА    |
| VEETIRECO | Crown Gem  | New Part    | 20 x 2.60   | Stick-E Compound | E-Bike Ready 25                | 27  | WB   |             |     |     | ТВА    |