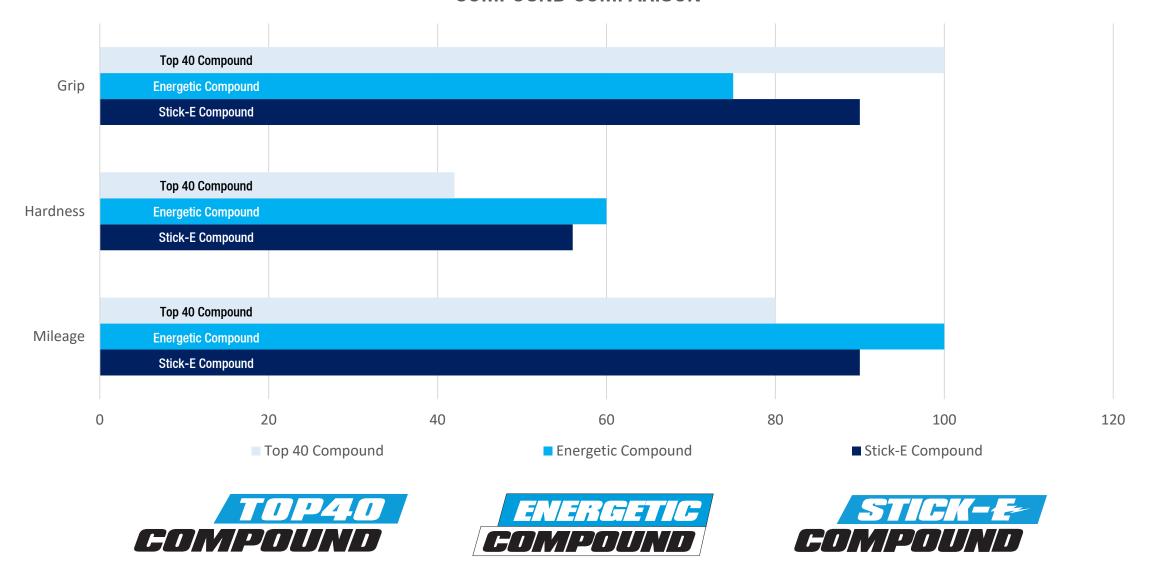

## COMPOUND COMPARISON

Stick-E models will be E-Bike Ready 25 and E-Bike Ready 50 tires to meet the demands of e-bikes equipped with more powerful motors.

Vee Tire Co. Stick-E Compound will be introduced in the models enumerated below.