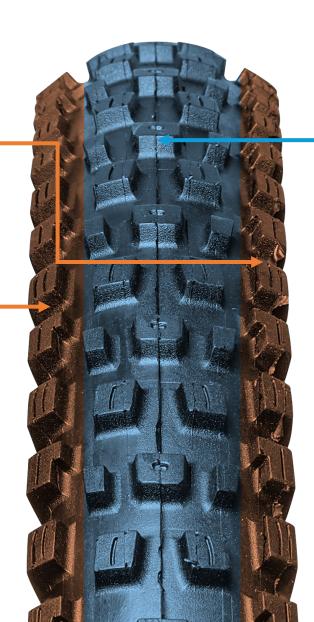

## **Bi – Compound Construction**

Stick-E uses our efficient 60a Energetic compound for the central tread, providing long-life and lowering rolling resistance and combines it with our racewinning 42a Top 40 compound on the side knobs for next-level cornering grip and predictability.

With a traction inducing shoulder and a mileage enhancing centerline, this tire is ready for both on and off road.

Top 40 uses an ultra tacky rubber compound originally developed for motorsport applications.