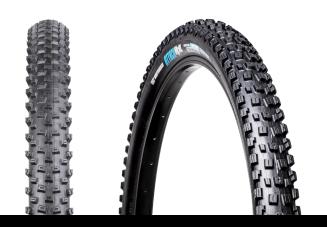

## **Bi – Compound Construction**

Stick-E uses our efficient 60a Energetic compound for the central tread, providing long-life and lowering rolling resistance and combines it with our racewinning 42a Top 40 compound on the side knobs for next-level cornering grip and predictability.

With a traction inducing shoulder and a mileage enhancing centerline, this tire is ready for both on and off road.

Top 40 uses an ultra tacky rubber compound originally developed for motorsport applications.